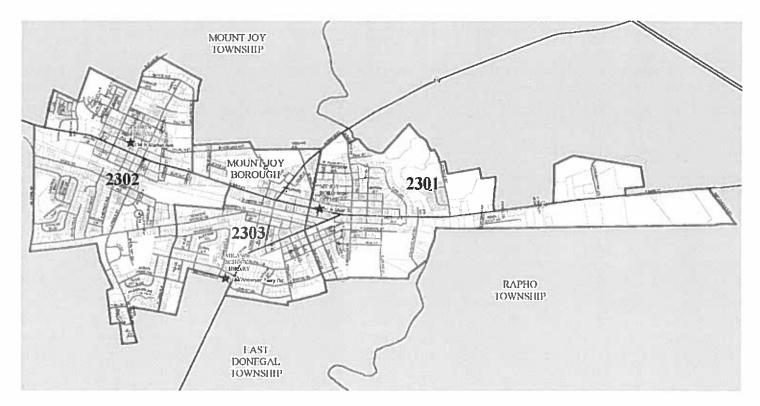

2/2018 | 111 - Building fire                                 |                                    | \$0.00        | \$125.00        |            | \$125.00   | 1.379      |
| 2018-569       | 11/23/2018 | 251 - Excessive heat, scorch burns with no ignition |                                    | \$0.00        |                 | \$500.00   | \$500.00   | 5.48%      |
| 2018-577       | 11/25/2018 | 113 - Co                                            | ooking fire, confined to container | \$0.00        |                 | \$500.00   | \$500.00   | 5.48%      |
| 2018-581       | 11/29/2018 | 113 - Co                                            | ooking fire, confined to container | \$1,500.00    |                 | \$500.00   | \$2,000.00 | 21,92%     |

Only REVIEWED incidents included







December 1, 2018 to December 31, 2018 – Mount Joy Borough Only

Dayshift truck in service every day about 0620 until 1840.

Nightshift truck in service every day about 1820 until 0640.

Total calls: 53

SVEMS Mount Joy unit:

Class 1 – 24

Class 2 – 4

Class 3 – 17

Total patients not transported - 17

Covered by another SVEMS unit:

77-6 class 3, Mount Joy unit on another call. Patient signed AMA

77-2 class 1, Mount Joy unit in Elizabethtown. Patient transported.

77-6 class 2, Mount Joy unit on another call. Cancelled prior to arriving by patient.

Total – 45

Covered call by outside unit:

86-2 class 1, Mount Joy unit on Routine. Patient transported.

86-2, class 3, Mount Joy unit on Routine. Patient transported.

86-1 class 1, Mount Joy unit on another call. Patient transported.

86