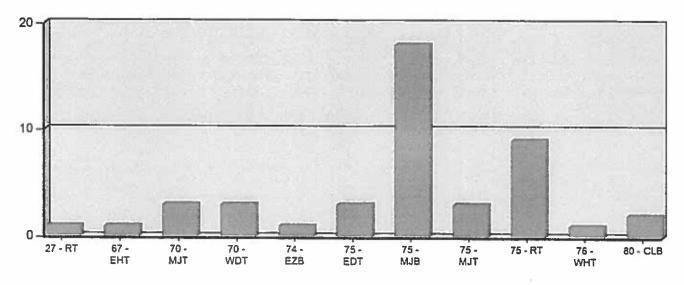

Total Man-hours: 136 hours and 15 minutes

Calls by Municipality First Due: 33 first due alarms

- Mount Joy Borough 18
- Rapho Township 9
- Mount Joy Township 3
- East Donegal Township 3