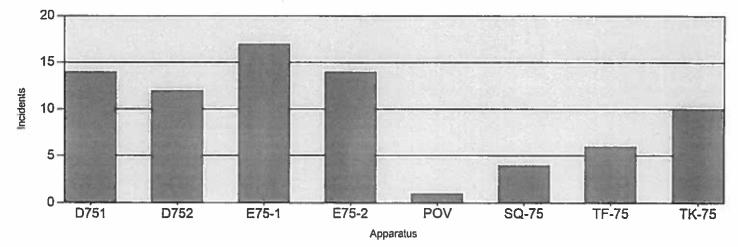

#### Apparatus used;

- Engine 75-1 17
- Engine 75-2 14
- Truck 75 10
- Squad 75-1 4
- Traffic 75 6
- Duty Chief Vehicle 14
- Duty Officer Vehicle 12

Property pre-incident value: \$3,816,000.00

Property fire loss: \$9,125.00