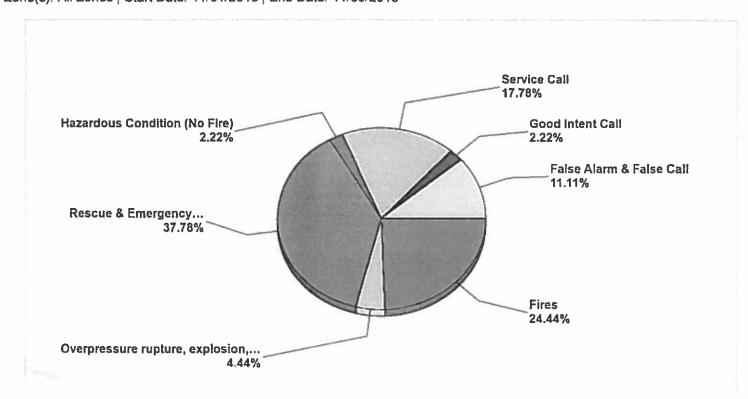

# November 2018

Responded to **45 alarms** for the month of November 2018 – **584 total alarms** for year as of 11/30/18

Time in service of 15 hours and 45 minutes

Average manpower per incident: 11 members per call for month

#### Notable First Due Calls:

11/19/18 – Giant parking lot Mount Joy Borough – car fire - \$6,000.00 fire loss

11/22/18 - Springville Road Mount Joy Borough - Building fire - \$125.00 fire loss (stove fire)

11/23/18 - East Main St Mount Joy Borough - Building fire - \$500.00 fire loss (heater unit)

11/25/18 - Lumber Street Mount Joy Borough - Building fire - \$500.00 fire loss (stove fire)

11/29/18 - Harvestview North - Mount Joy Borough - Building fire - \$2,000.00 fire loss (stove fire)