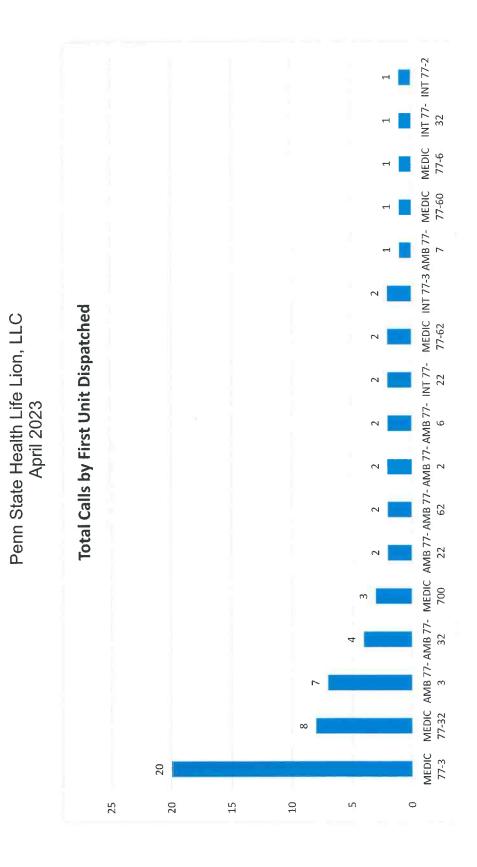

| 3.50             |
| 10:00 - 10:59 | 6.50             |
| 11:00 - 11:59 | 6.00             |
| 12:00 - 12:59 | 5.67             |
| 13:00 - 13:59 | 6.67             |
| 14:00 - 14:59 | 7.00             |
| 15:00 - 15:59 | 4.00             |
| 16:00 - 16:59 | 5.33             |
| 17:00 - 17:59 | 4.00             |
| 18:00 - 18:59 | 4.25             |
| 20:00 - 20:59 | 11.50            |
| 21:00 - 21:59 | 5.00             |
| 22:00 - 22:59 | 12.00            |
| 23:00 - 23:59 | 5.50             |

AVE, # PERSONNEL calculated from total number of personnel responding to incidents begun at the HOUR divided by total number of REVIEWED incidents for that HOUR. Includes personnel that responded both on or off apparatus.



×

Penn State Health Life Lion, LLC April 2022 - April 2023























# Unit Assigned Transports-May 2023

West Hempfield

77-2-<mark>18</mark>

77-22<mark>-15</mark>

### Mount Joy

77-3-<mark>7</mark>

77-32-<mark>9</mark>

### Woodcrest (East Hempfield)

77-4-<mark>6</mark>

77-42-<mark>12</mark>

<u>Columbia</u>

77-6-<mark>6</mark>

77-62-14

### East Hempfield (Rhorerstown Rd & Columbia Ave)

77-7<mark>-23</mark>

### East Hempfiled/Float Ambulances

77-8-<mark>0</mark>

77-9-<mark>9</mark>

Keller Ave Station

77-1-<mark>0</mark>

### York (Hellam, Hallam & Wrightsville)

Y41-<mark>0</mark>

Mount Joy Unit Responding to another Agencies Municipality-April 2023-4/4

### CONOY TOWNSHIP

77-32 4/19/2023 @ 20:42 Class 1 Traumatic injury/Canceled after responding for 9 minutes

### East Donegal Township

4/30/2023 @ 21:28 Class 3 Psychiatric pr