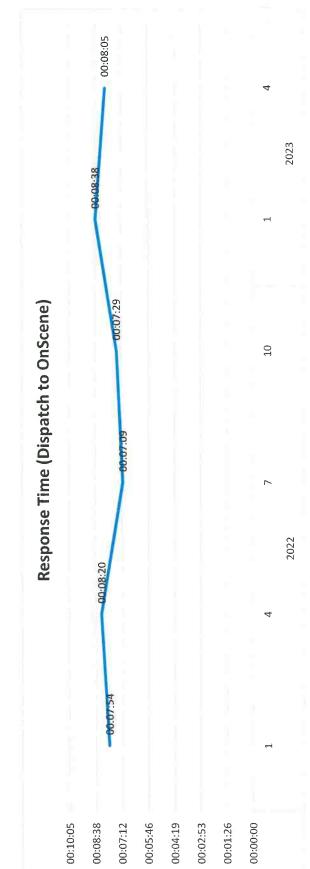

00 - 09:59 | 3.50             |
| 10:00 - 10:59 | 6.50             |
| 11:00 - 11:59 | 6.00             |
| 12:00 - 12:59 | 5.67             |
| 13:00 - 13:59 | 6.67             |
| 14:00 - 14:59 | 7.00             |
| 15:00 - 15:59 | 4.00             |
| 16:00 - 16:59 | 5.33             |
| 17:00 - 17:59 | 4.00             |
| 18:00 - 18:59 | 4.25             |
| 20:00 - 20:59 | 11.50            |
| 21:00 - 21:59 | 5.00             |
| 22:00 - 22:59 | 12.00            |
| 23:00 - 23:59 | 5.50             |

AVE, # PERSONNEL calculated from total number of personnel responding to incidents begun at the HOUR divided by total number of REVIEWED incidents for that HOUR. Includes personnel that responded both on or off apparatus.



×

Penn State Health Life Lion, LLC April 2022 - April 2023























# Unit Assigned Transports-May 2023

West Hempfield

77-2-<mark>18</mark>

77-22<mark>-15</mark>

### Mount Joy

77-3-<mark>7</mark>

77-32-<mark>9</mark>

### Woodcrest (East Hempfield)

77-4-<mark>6</mark>

77-42-<mark>12</mark>

<u>Columbia</u>

77-6-<mark>6</mark>

77-62-14

### East Hempfield (Rhorerstown Rd & Columbia Ave)

77-7<mark>-23</mark>

### East Hempfiled/Float Ambulances

77-8-<mark>0</mark>

77-9-<mark>9</mark>

Keller Ave Station

77-1-<mark>0</mark>

### York (Hellam, Hallam & Wrightsville)

Y41-<mark>0</mark>

Mount Joy Unit Responding to another Agencies Municipality-April 2023-4/4

### CONOY TOWNSHIP

77-32 4/19/2023 @ 20:42 Class 1 Traumatic injury/Canceled after responding for 9 minutes

### East Donegal Township

4/30/2023 @ 21:28 Class 3 Psyc