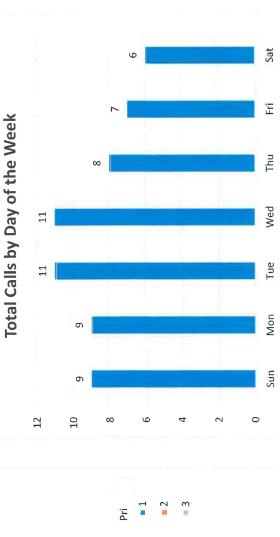

59 | 3.50             |
| 10:00 - 10:59 | 6.50             |
| 11:00 - 11:59 | 6.00             |
| 12:00 - 12:59 | 5.67             |
| 13:00 - 13:59 | 6.67             |
| 14:00 - 14:59 | 7.00             |
| 15:00 - 15:59 | 4.00             |
| 16:00 - 16:59 | 5.33             |
| 17:00 - 17:59 | 4.00             |
| 18:00 - 18:59 | 4.25             |
| 20:00 - 20:59 | 11.50            |
| 21:00 - 21:59 | 5.00             |
| 22:00 - 22:59 | 12.00            |
| 23:00 - 23:59 | 5.50             |

AVE, # PERSONNEL calculated from total number of personnel responding to incidents begun at the HOUR divided by total number of REVIEWED incidents for that HOUR. Includes personnel that responded both on or off apparatus.



×

Penn State Health Life Lion, LLC April 2022 - April 2023























# Unit Assigned Transports-May 2023

West Hempfield

77-2-<mark>18</mark>

77-22<mark>-15</mark>

### Mount Joy

77-3-<mark>7</mark>

77-32-<mark>9</mark>

### Woodcrest (East Hempfield)

77-4-<mark>6</mark>

77-42-<mark>12</mark>

<u>Columbia</u>

77-6-<mark>6</mark>

77-62-14

### East Hempfield (Rhorerstown Rd & Columbia Ave)

77-7<mark>-23</mark>

### East Hempfiled/Float Ambulances

77-8-<mark>0</mark>

77-9-<mark>9</mark>

Keller Ave Station

77-1-<mark>0</mark>

### York (Hellam, Hallam & Wrightsville)

Y41-<mark>0</mark>

Mount Joy Unit Responding to another Agencies Municipality-April 2023-4/4

### CONOY TOWNSHIP

77-32 4/19/2023 @ 20:42 Class 1 Traumatic injury/Canceled after responding for 9 minutes

### East Donegal Township

4/30/2023 @ 21:28 Class 3 Psychiatric