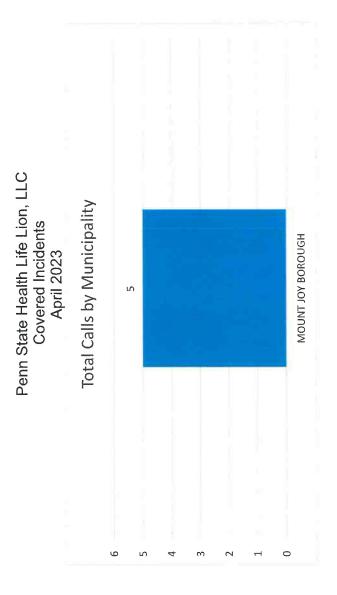

# **FDMJ Monthly Incident Report Summary**

# April 2023

Responded to 50 alarms for the month of April 2023 – 183 total alarms for 2023.

Time in service for month: 20 hours and 7 minutes

Average manpower per incident: 9 members per call for month - (6a-4p 30 calls/4 members per call) – response time – 6 min & 03 sec. and arrival time - 12 min & 08 sec. (w/FP calls)