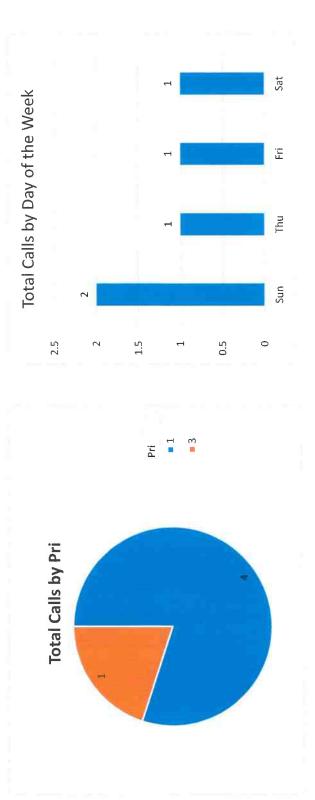

# **FDMJ Monthly Incident Report Summary**

# April 2023

Responded to 50 alarms for the month of April 2023 – 183 total alarms for 2023.

Time in service for month: 20 hours and 7 minutes

Average manpower per incident: 9 members per call for month - (6a-4p 30 calls/4 members per call) – response time – 6 min & 03 sec. and arrival time - 12 min & 08 sec. (w/FP calls)