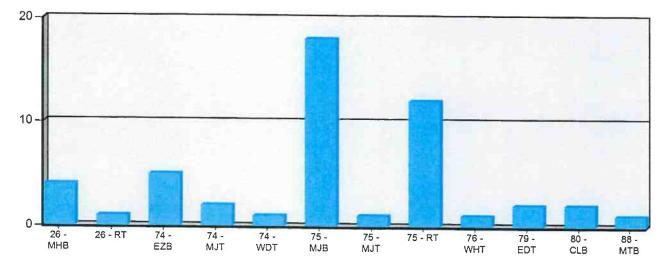

### Incident Count per Zone for Date Range

Start Date: 04/01/2023 | End Date: 04/30/2023

| ZONE                                               | # INCIDENTS |
|----------------------------------------------------|-------------|
| 26 - MHB - 26 Manheim Borough                      | 4           |
| 26 - RT - 26 Rapho Township                        | 1           |
| 74 - EZB - 74 Elizabethtown Borough                | 5           |
| 74 - MJT - 74 Mount Joy Township                   | 2           |
| 74 - WDT - 74 West Donegal Township                | 1           |
| 75 - MJB - 75 Mount Joy Borough                    | 18          |
| 75 - MJT - 75 Mount Joy Township                   | 1           |
| 75 - RT - 75 Rapho Township                        | 12          |
| 76 - WHT - 76 West Hempfield Township              | 1           |
| 79 - EDT - 79 East Donegal Township                | 2           |
| 80 - CLB - 80 Columbia Borough                     | 2           |
| 88 - MTB - 88 - Middletown Borough, Dauphin County | 1           |
| TOTAL:                                             | 50          |