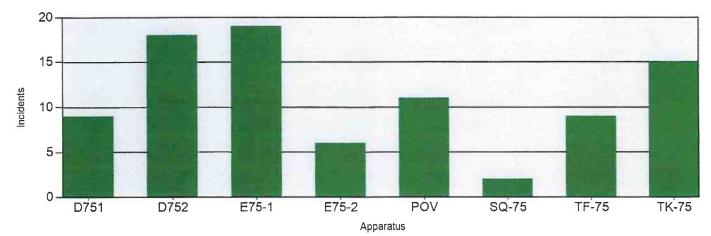

## Incident Count per Apparatus for Date Range

Start Date: 04/01/2023 | End Date: 04/30/2023

| APPARATUS | # of INCIDENTS |  |  |  |  |
|-----------|----------------|--|--|--|--|
| D751      | 9              |  |  |  |  |
| D752      | 18             |  |  |  |  |
| E75-1     | 19             |  |  |  |  |
| E75-2     | 6              |  |  |  |  |
| POV       | 11             |  |  |  |  |
| SQ-75     | 2              |  |  |  |  |
| TF-75     | 9              |  |  |  |  |
| TK-75     | 15             |  |  |  |  |