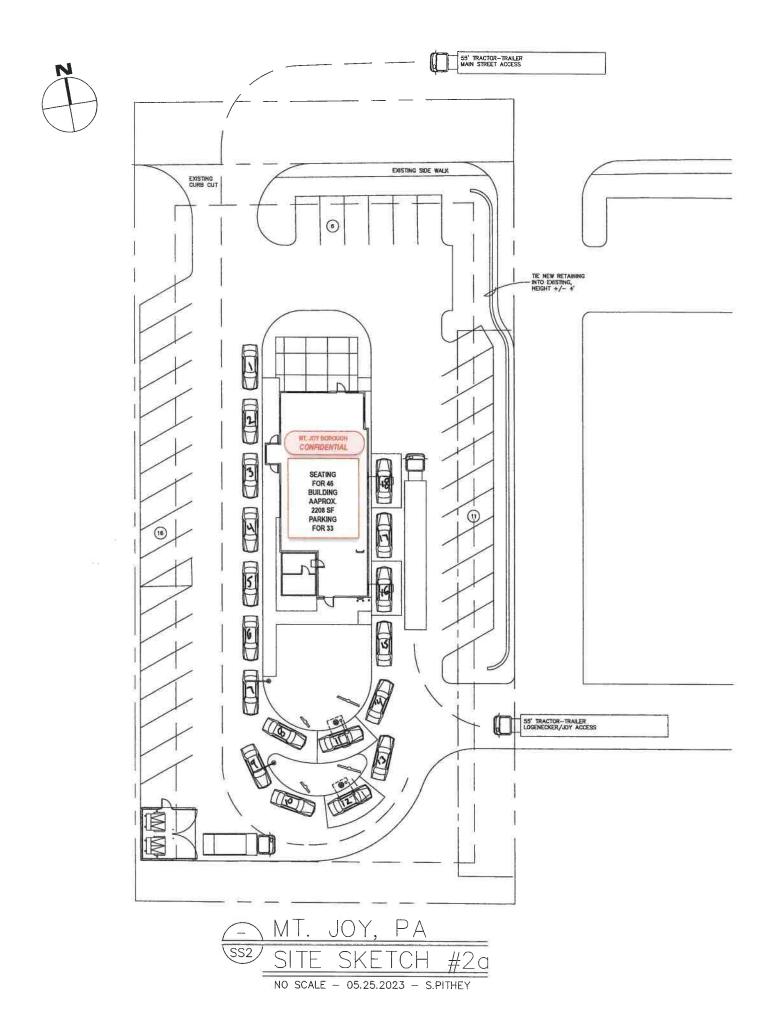

oject currently faces without creating another potential non-conforming property with variances. The next closest General Commercial property is Turkey Hill at 703 E Main approximately 1240 feet (.24 miles) away. Several of the other properties on even side of E Main St between this lot and Turkey Hill are already non-conforming in one or more ways to their assigned districts, and there are several non-conforming restaurants on Main St that have drive throughs as well.

The interested party would like to move forward with a formal rezoning application if the option to rezone is seen as favorable and not completely objectionable to Council and the Planning Commission.

Respectfully,

**Duane J. Brady Jr, Mount Joy Borough** Building Code Official #007261 Fire Code Official, Zoning Officer



Budget Proposal - Codes & Zoning 5/24/23

|                   | Training | ā |
|-------------------|----------|---|
|                   | 414.174  |   |
| Budgeted          | \$500.00 |   |
| YTD Expense       | \$300.00 |   |
| Balance           | \$200.00 |   |
| Projected Expense | \$900.00 |   |
| Transfer          | \$700.00 |   |
| New Balance       | \$0.00   |   |
|                   |          |   |

| tions           |         |          |          |          |          |         |        |
|-----------------|---------|----------|----------|----------|----------|---------|--------|
| & Subscriptions | 414.420 | \$400.00 | \$290.00 | \$110.00 | \$175.00 | \$65.00 | \$0.00 |
| Dues &          |         |          |          |          |          |         |        |



Detail Ove