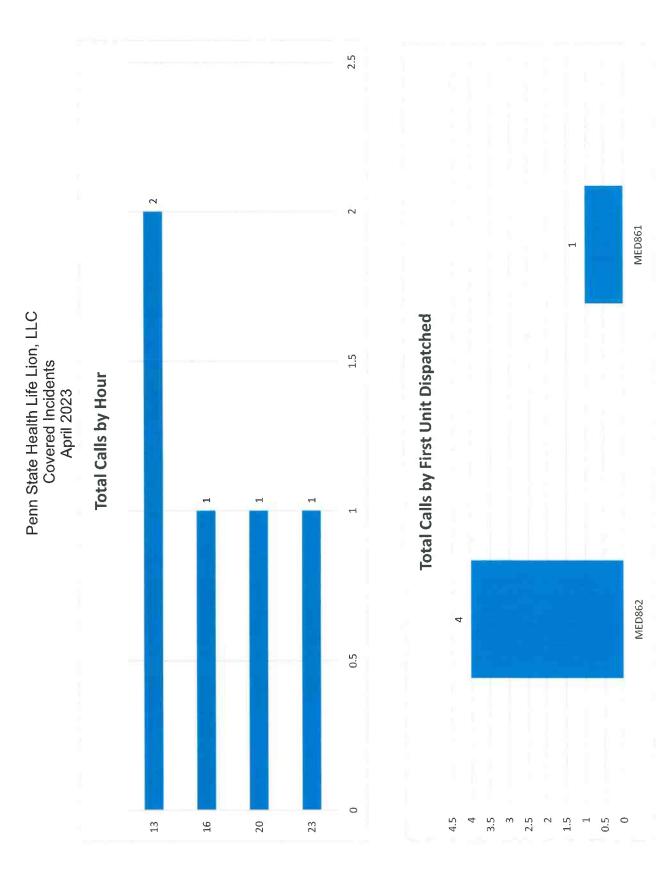

# **FDMJ Monthly Incident Report Summary**

# April 2023

Responded to 50 alarms for the month of April 2023 – 183 total alarms for 2023.

Time in service for month: 20 hours and 7 minutes

Average manpower per incident: 9 members per call for month - (6a-4p 30 calls/4 members per call) – response time – 6 min & 03 sec. and arrival time - 12 min & 08 sec. (w/FP calls)