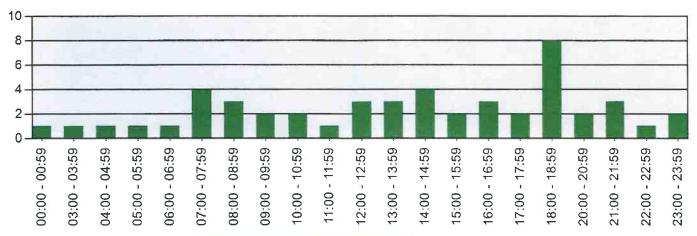

|

×

Mount Joy, PA

This report was generated on 5/6/2023 3:54:35 PM

Losses for Date Range Start Date: 04/01/2023 | End Date: 04/30/2023

|                 | TOTAL INCIDENTS | TOTAL PROPERTY LOSS | TOTAL CONTENT<br>LOSS | TOTAL        | AVERAGE     |       |            |
|-----------------|-----------------|---------------------|-----------------------|--------------|-------------|-------|------------|
| INCIDENT NUMBER | DATE            | Incident Type       | PROPERTY LOSS         | CONTENT LOSS | <b>LOSS</b> | TOTAL | % of Total |





Mount Joy, PA

This report was generated on 5/6/2023 3:53:21 PM

### Incidents by Hour for Date Range

Start Date: 04/01/2023 | End Date: 04/30/2023



| HOUR          | # of CALLS |
|---------------|------------|
| 00:00 - 00:59 | 1          |
| 03:00 - 03:59 | 1          |
| 04:00 - 04:59 | 1          |
| 05:00 - 05:59 | 1          |
| 06:00 - 06:59 | 1          |
| 07:00 - 07:59 | 4          |
| 08:00 - 08:59 | 3          |
| 09:00 - 09:59 | 2          |
| 10:00 - 10:59 | 2          |
| 11:00 - 11:59 | 1          |
| 12:00 - 12:59 | 3          |
| 13:00 - 13:59 | 3          |
| 14:00 - 14:59 | 4          |
| 15:00 - 15:59 | 2          |
| 16:00 - 16:59 | 3          |
| 17:00 - 17:59 | 2          |
| 18:00 - 18:59 | 8          |
| 20:00 - 20:59 | 2          |
| 21:00 - 21:59 | 3          |
| 22:00 - 22:59 | 1          |
| 23:00 - 23:59 | 2          |



emergencyreporting.com Doc Id: 19 Page # 1 of 1

X

Mount Joy, PA

This report was