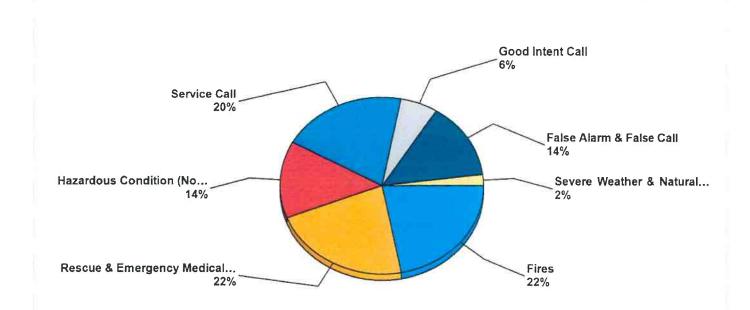

# Breakdown by Major Incident Types for Date Range

Zone(s): All Zones | Start Date: 04/01/2023 | End Date: 04/30/2023

| MAJOR INCIDENT TYPE                | # INCIDENTS | % of TOTAL |
|------------------------------------|-------------|------------|
| Fires                              | 11          | 22%        |
| Rescue & Emergency Medical Service | 11          | 22%        |
| Hazardous Condition (No Fire)      | 7           | 14%        |
| Service Call                       | 10          | 20%        |
| Good Intent Call                   | 3           | 6%         |
| False Alarm & False Call           | 7           | 14%        |
| Severe Weather & Natural Disaster  | 1           | 2%         |
| Т                                  | OTAL 50     | 100%       |