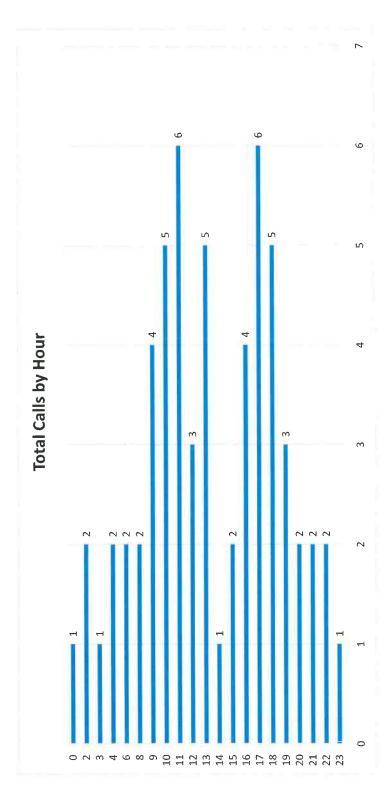

# **FDMJ Monthly Incident Report Summary**

# April 2023

Responded to 50 alarms for the month of April 2023 – 183 total alarms for 2023.

Time in service for month: 20 hours and 7 minutes

Average manpower per incident: 9 members per call for month - (6a-4p 30 calls/4 members per call) – response time – 6 min & 03 sec. and arrival time - 12 min & 08 sec. (w/FP calls)