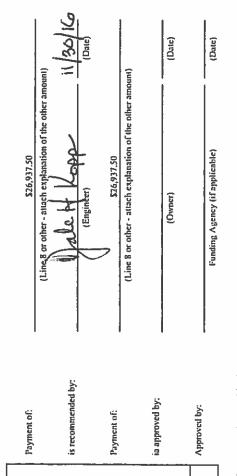

Α.

- H. New Business:
  - A. Consider approval of M2 Construction, LLC. Final payment request No. 13 for the Pump Station 2 Project in the amount of \$26,937.50 as recommended by ARRO Consulting's letter dated November 30, 2016.

<u>ARRO recommends a final payment to M2 Construction LLC in the amount of \$26,937.50.</u> The remaining balance to finish plus retainage is \$0.00.

We have included three copies of the pay application for your use.

### Application for Payment Change Order Summary

|                        | Criminge Order Sulphary   |              |            |                   |
|------------------------|---------------------------|--------------|------------|-------------------|
| Approved Change Orders |                           |              |            | 1. ORIG           |
| Numbergaran            | PMI Additions Server ber  | <b>\$6</b> 2 | Deductions | 2. Net ch         |
| P.O.4                  |                           |              |            | 3. Currel         |
| Account # (a)          | # (a)                     |              |            | 4. TOTA           |
|                        | (P)                       |              |            | (Colu             |
| Descripti              | Description PS 2 Apr # 13 | 1            |            | 20 a              |
|                        | 5                         |              |            | b. 0 %            |
|                        | TUPL HARVENT              | 1            |            | c. T <sub>n</sub> |
| Pay                    | \$ Z10, 937 SU            | _            |            | 6. AMOI           |
|                        | 6                         |              |            | 7. LFSS           |
| •                      |                           |              |            | AMOI              |
| In SIMLAR              | 21                        | ł            | S0.00      | 9. BALA           |
| NET CHANGE BY          |                           |              |            | (Colum            |
| CHANGE ORDERS          | S0.00                     |              |            |                   |
|                        |                           |              |            | 1                 |

| •                              | 980,000.00                             |                                       | 980,000.00                      |              |                           | •                 | •                                      | 980,000.00                                   | 953,062.50                                               | 26,937.50                             |                                     |                                                | - |
|--------------------------------|----------------------------------------|---------------------------------------|---------------------------------|--------------|---------------------------|-------------------|----------------------------------------|----------------------------------------------|----------------------------------------------------------|---------------------------------------|-------------------------------------|------------------------------------------------|---|
| n                              | s                                      |                                       | Я                               |              | 2                         | ю                 | 5                                      | 5                                            | 5                                                        | 5                                     |                                     | s                                              |   |
| Z. Nei change by change orders | 3. Current Contract Price (Line 1 + 2) | 4. TOTAL COMPLETED AND STORED TO DATE | (Column F on Pragress Estimate) |              | 980,000.00 Work Completed | - Stored Material | c. Tutal Retainage (Line 5a + Line 5b) | 6. AMOUNT ELIGIBLE TO DATE (Line 4 - Line5c) | 7. LESS PREVIOUS PAYMENTS (Line 6 from prior Application | <b>1. AMOUNT DUE THIS APPLICATION</b> | 9. BALANCE TO FINISH PLUS RETAINAGE | (Column G on Progress Estimate + Line 5 above) |   |
| Z. Nef change by chang         | 3. Current Contract Pa                 | 4. TOTAL COMPLET                      | (Column F on Progr              | 5. RETAINAGE | a.0%X S                   | b. 0 % X 5        | c. Tntal Retainage (                   | 6. AMOUNT ELIGIBI                            | 7. LESS PREVIOUS P                                       | <b>B. AMOUNT DUE TH</b>               | 9. BALANCE TO FINI                  | (Column G on Progr                             |   |

980,000.00

5

SINAL CONTRACT PRICE ......