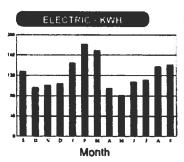

# ELECTRIC - KWH

### **Meter Readings**

| Service     | Current | Previous | Mult. | Usage  |
|-------------|---------|----------|-------|--------|
| Electric    | 1979    | 1892     | 400   | 34800  |
| Water       | 4745    | 4583     | 1000  | 162000 |
| Elec demand | 0.400   | 0.400    | 400   | 160    |

### **Meter Readings**

| Service     | Current | Previous | Mult. | Usage  |
|-------------|---------|----------|-------|--------|
| Electric    | 1892    | 1806     | 400   | 34400  |
| Water       | 4583    | 4428     | 1000  | 155000 |
| Flec demend | 0.400   | 0.400    | 400   | 160    |

4/15/2016

| Meter Readings |         |          |       |        |
|----------------|---------|----------|-------|--------|
| Service        | Current | Previous | Mult. | Usage  |
| Electric       | 1806    | 1681     | 400   | 50000  |
| Water          | 4428    | 4270     | 1000  | 158000 |
| Elec demand    | 0.400   | 0.380    | 400   | 160    |

### METER READING

| 88 4  | - |    |    |   |     |   |
|-------|---|----|----|---|-----|---|
| Meter | к | 88 | aн | n | 0.5 | 1 |

| Service     | Current | Previous | Mult. | Usage  |
|-------------|---------|----------|-------|--------|
| Electric    | 1681    | 1535     | 400   | 58400  |
| Water       | 4270    | 4128     | 1000  | 142000 |
| Flec demand | 0.380   | 0.380    | 400   | 152    |

### METER READING

| Meter Readings |         |          |       |        |
|----------------|---------|----------|-------|--------|
| Service        | Current | Previous | Mult. | Usage  |
| Electric       | 1535    | 1424     | 400   | 44400  |
| Water          | 4128    | 3972     | 1000  | 156000 |
| Elec demand    | 0.380   | 0.270    | 400   | 152    |

**DUE DATE:** 

1/15/2016

476.65 516.19

| Wefer Kespings |         |              |       |        |  |
|----------------|---------|--------------|-------|--------|--|
| Service        | Current | Previous     | Mult. | Usage  |  |
| Electric       | 1424    | 1 <b>331</b> | 400   | 37200  |  |
| Water          | 3972    | 3804         | 1000  | 168000 |  |
| Flec demand    | 0.270   | 0.270        | 400   | 108    |  |

### METER READING

|  | ıdinas |
|--|--------|
|  |        |

| Service     | Current | Previous | Mult. | Usage  |
|-------------|---------|----------|-------|--------|
| Electric    | 1331    | 1231     | 400   | 40000  |
| Water       | 3804    | 3600     | 1000  | 204000 |
| Elec demand | 0.270   | 0.270    | 400   | 108    |

### **Meter Readings**

| Service     | Current | Previous | Mult. | Usage  |
|-------------|---------|----------|-------|--------|
| Electric    | 1231    | 1127     | 400   | 41600  |
| Water       | 3600    | 3405     | 1000  | 195000 |
| Elec demand | 0.270   | 0.270    | 400   | 108    |

### SHC.

| Meter Readings |         |          |       |        |
|----------------|---------|----------|-------|--------|
| Service        | Current | Previous | Mult. | Usage  |
| Electric       | 1127    | 986      | 400   | 56400  |
| Water          | 3405    | 3184     | 1000  | 221000 |
| Elec demand    | 0.270   | 0.270    | 400   | 108    |

### METER READING

| Meter Readings |         |          |       |        |  |  |  |  |
|----------------|---------|----------|-------|--------|--|--|--|--|
| Service        | Current | Previous | Mult. | Usage  |  |  |  |  |
| Electric       | 986     | 849      | 400   | 54800  |  |  |  |  |
| Water          | 3184    | 2982     | 1000  | 202000 |  |  |  |  |
| Elec demand    | 0.270   | 0.240    | 400   | 108    |  |  |  |  |