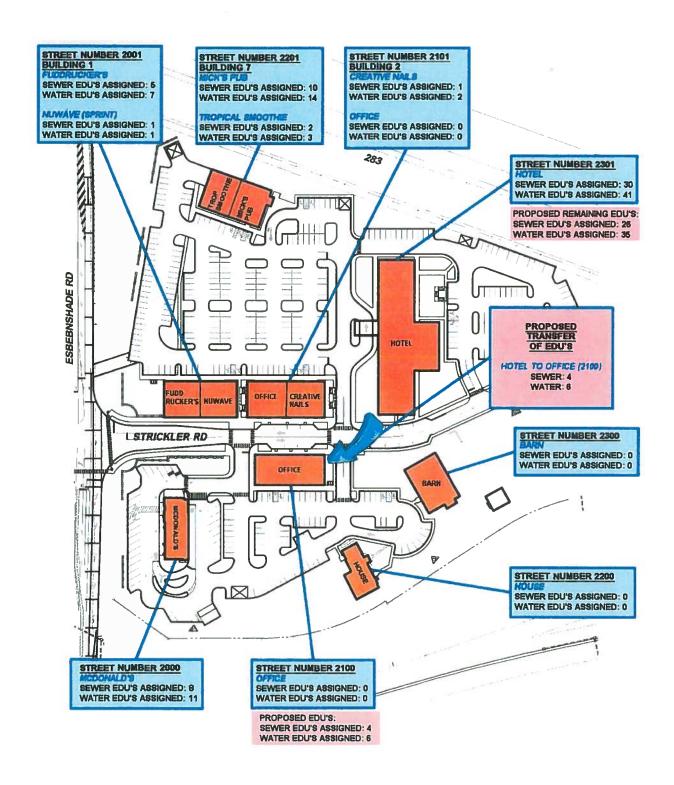

Requests for allocation and subsequent reservation of capacity are governed by Section 32 of the Amended and Restated Rules and Regulations Concerning Connections to, Extensions of and Use of the Water System of the Mount Joy Borough Authority (the "Water Regulations") and Section 16 of the Amended and Restated Rules and Regulations Concerning Connections to, Extensions of and Use of the Sanitary Sewer System of the Mount Joy Borough Authority (the "Sewer Regulations"). By letter dated September 20, 2013, Donegal Square submitted a Request for Allocation and Reservation of Capacity for ninety (90) water EDUs and sixty-five (65) sewer EDUs for the Project (the "Request"). The Request specifically identified the "tract to be served" as the 13.023 –acre tract comprising the Project (as opposed to any individual tenant or other user). Upon review, MJBA subsequently determined the need for an increased number of EDUs—ninety-three (93) water EDUs and sixty-eight (68) sewer EDUs—for the Project. By letter dated January 10, 2014, MJBA confirmed that there was sufficient capacity within the water and sewer system for the Project (the "Reservation of Capacity").

Following the Reservation of Capacity, Developer has proceeded with developing the Project in accordance with the land development plans approved by Rapho Township. During the development, the construction and occupancy of individual uses has correspondingly triggered individual permits to be applied for and issued under the Water Regulations and the Sewer Regulations, including permits assigning 34 sewer EDUs and 47 water EDUs to the hotel use in the building identified as 2301 Strickler Road (the "Hotel"). However, as a result of an unnecessarily conservative calculation at the time of the Reservation of Capacity, excess water and sewer EDUs were assigned to the Hotel. The calculations submitted at the time of the Reservation of Capacity assumed an estimated 8,000 gallons per day of flow for the Hotel. As detailed below, the Hotel actually generates significantly less (+/- 12%) flow.

At this time, the Developer is requesting that this permit be reissued with an EDU allotment that more accurately reflects the existing and potential use by the Hotel—30 sewer EDUs and 41 water EDUs being assigned to the Hotel. The calculations resulting in the requested reduction are derived from the operations data of a comparable facility during the twelve (12) month period from July 2015 to June 2016. <sup>1</sup>

Mount Joy Borough Authority August 31, 2016 Page 3

Enclosed with this submission are the meter readings for the Ephrata Hampton Inn in support of the calculations contained above.

The Developer is not requesting that water and/or sewer capacity be reallocated to a different tract of land, which is not permitted by either the Water Regulations or the Sewer Regulations. Rather, the Developer is simply seeking to utilize the Reservation of Capacity, within the Project, amongst the different uses contemplated therein, at a distribution which accurately reflects the water and sewer usage of the component users. The requested change in assignment will allow Developer to utilize four (4) sewer EDUs and six (6) for other buildings within the tract. Because this request does not shift capacity to another tract, it is not prohibited by the Sewer and Water Regulations, and is consistent with the intent of the bifurcated reservation and permitting processes. The Developer requests a practical reassignment of reserved capacity within a single tract, which will allow for use of the Reservation of Capacity in an efficient and accurate manner. Enclosed with this submission is a Sewer and Water EDU Exhibit, which depicts visually the proposed assignment of the EDUs amongst the various buildings within the tract.

### **DONEGAL SQUARE - SEWER AND WATER EDU EXHIBIT**

08-225.4

SCALE: 1"=100"

8/30/16

124 South State Street Ephrata, PA 17522 717.738.9222

> MOUNTAIN SPRINGS HOTEL LLC

c/o Marshall Mgmt Attn Schade

1315 S DIVISION ST