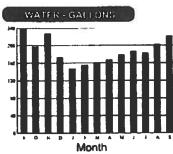

7/26/2016

DUE DATE:

8/16/2016

| Meter Readings |         |          |       |        |
|----------------|---------|----------|-------|--------|
| Service        | Current | Previous | Mult. | Usage  |
| Electric       | 2233    | 2098     | 400   | 54000  |
| Water          | 5156    | 4933     | 1000  | 223000 |
| Elec demand    | 0.400   | 0.400    | 400   | 160    |

### METER READING

| Mete    | Meter Keadings |       |        |
|---------|----------------|-------|--------|
| Current | Previous       | Mult. | Usage  |
| 2098    | 1979           | 400   | 47600  |
| 4033    | 4745           | 1000  | 188000 |

### **Meter Readings**

| Service     | Current | Previous | Mult. | Usage  |
|-------------|---------|----------|-------|--------|
| Electric    | 1979    | 1892     | 400   | 34800  |
| Water       | 4745    | 4583     | 1000  | 162000 |
| Elec demand | 0.400   | 0.400    | 400   | 160    |

### **Meter Readings**

| Service     | Current | Previous | Mult. | Usage  |
|-------------|---------|----------|-------|--------|
| Electric    | 1892    | 1806     | 400   | 34400  |
| Water       | 4583    | 4428     | 1000  | 155000 |
| Flec demend | 0.400   | 0.400    | 400   | 160    |

4/15/2016

| Meter Readings |         |          |       |        |
|----------------|---------|----------|-------|--------|
| Service        | Current | Previous | Mult. | Usage  |
| Electric       | 1806    | 1681     | 400   | 50000  |
| Water          | 4428    | 4270     | 1000  | 158000 |
| Elec demand    | 0.400   | 0.380    | 400   | 160    |

### METER READING

| 88 4  | - |    |    |   |     |   |
|-------|---|----|----|---|-----|---|
| Meter | к | 88 | aн | n | 0.5 | 1 |

| Service     | Current | Previous | Mult. | Usage  |
|-------------|---------|----------|-------|--------|
| Electric    | 1681    | 1535     | 400   | 58400  |
| Water       | 4270    | 4128     | 1000  | 142000 |
| Flec demand | 0.380   | 0.380    | 400   | 152    |

### METER READING

| Meter Readings |         |          |       |        |
|----------------|---------|----------|-------|--------|
| Service        | Current | Previous | Mult. | Usage  |
| Electric       | 1535    | 1424     | 400   | 44400  |
| Water          | 4128    | 3972     | 1000  | 156000 |
| Elec demand    | 0.380   | 0.270    | 400   | 152    |

**DUE DATE:** 

1/15/2016

476.65 516.19

| Wefer Kespings |         |              |       |        |  |
|----------------|---------|--------------|-------|--------|--|
| Service        | Current | Previous     | Mult. | Usage  |  |
| Electric       | 1424    | 1 <b>331</b> | 400   | 37200  |  |
| Water          | 3972    | 3804         | 1000  | 168000 |  |
| Flec demand    | 0.270   | 0.270        | 400   | 108    |  |

### METER READING

|  | ıdinas |
|--|--------|
|  |        |

| Service     | Current | Previous | Mult. | Usage  |
|-------------|---------|----------|-------|--------|
| Electric    | 1331    | 1231     | 400   | 40000  |
| Water       | 3804    | 3600     | 1000  | 204000 |
| Elec demand | 0.270   | 0.270    | 400   | 108    |

### **Meter Readings**

| Service     | Current | Previous | Mult. | Usage  |
|-------------|---------|----------|-------|--------|
| Electric    | 1231    | 1127     | 400   | 41600  |
| Water       | 3600    | 3405     | 1000  | 195000 |
| Elec demand | 0.270   | 0.270    | 400   | 108    |

### SHC.

| Meter Readings |         |          |       |        |
|----------------|---------|----------|-------|--------|
| Service        | Current | Previous | Mult. | Usage  |
| Electric       | 1127    | 986      | 400   | 56400  |
| Water          | 3405    | 3184     | 1000  | 221000 |
| Elec demand    | 0.270   | 0.270    | 400   | 108    |

### METER READING

| Meter Readings |         |          |       |        |  |  |  |  |
|----------------|---------|----------|-------|--------|--|--|--|--|
| Service        | Current | Previous | Mult. | Usage  |  |  |  |  |
| Electric       | 986     | 849      | 400   | 54800  |  |  |  |  |
| Water          | 3184    | 2982     | 1000  | 202000 |  |  |  |  |
| Elec demand    | 0.270   | 0.240    | 400   | 108    |  |  |  |  |